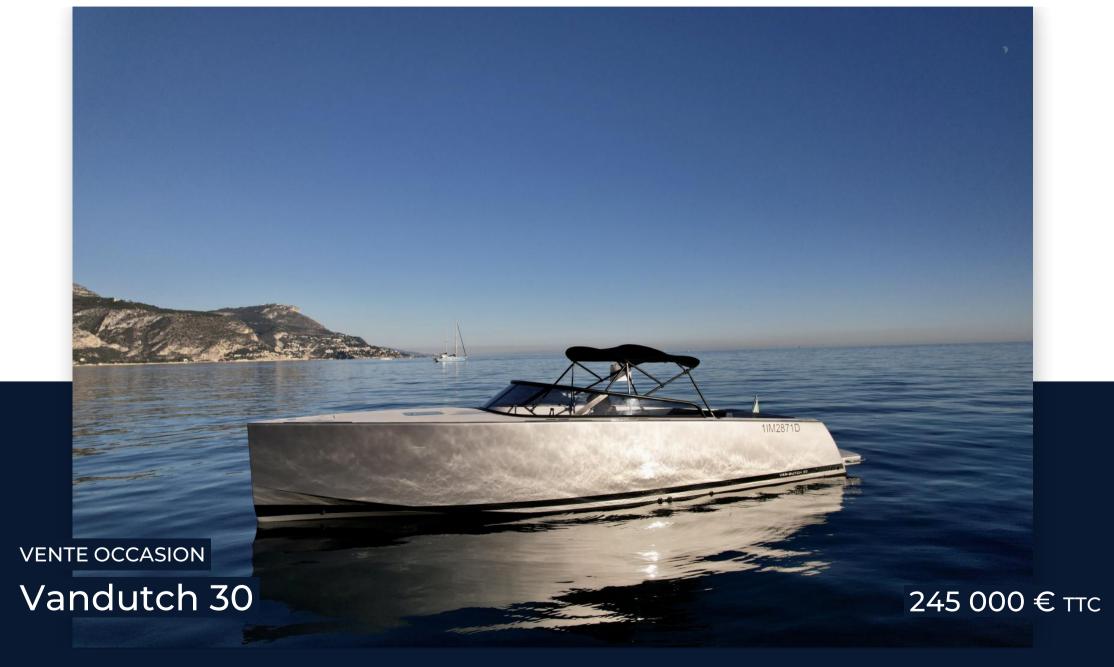

## DESCRIPTION

Sail in style and performance with this 2018 Vandutch 30. This is a unique opportunity available immediately!

Equipped with two Mercury 350 hp engines, this boat has only 350 hours of sailing under its belt.

This Vandutch 30 is the perfect family dayboat. However, its undeniable assets will also satisfy the most demanding motor yacht owners looking for an exclusive tender.