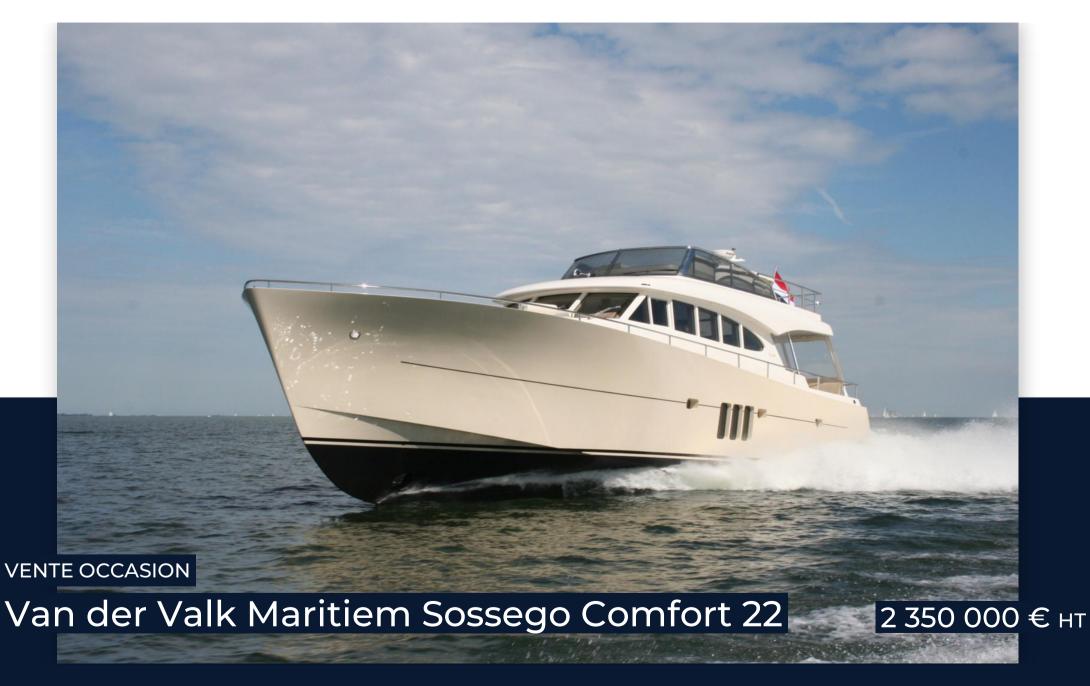

## Van Der Valk Maritiem Sossego Comfort 22

## DESCRIPTION

SPECIFICATIONS

This Sossego Comfort 22, entirely built in the Netherlands, was launched in August 2015 and designed by Mulder Design. Featuring generous spaces on the Permateek flybridge, aft deck, foredeck, and bathing platform, the yacht is powered by two robust 1,550 HP MAN diesel engines, capable of reaching a maximum speed of 35 knots. The interior is undeniably luxurious, spacious, and elegant, showcasing a large owner's cabin spanning the entire width, a VIP cabin, two ensuite bathrooms, a wellequipped kitchen with a dinette, a convertible lounge, and a bright helm station. Naturally, it is appointed with all comforts. In summary, this is beautifully designed, solidly built, high-quality, fast, and unique yacht.