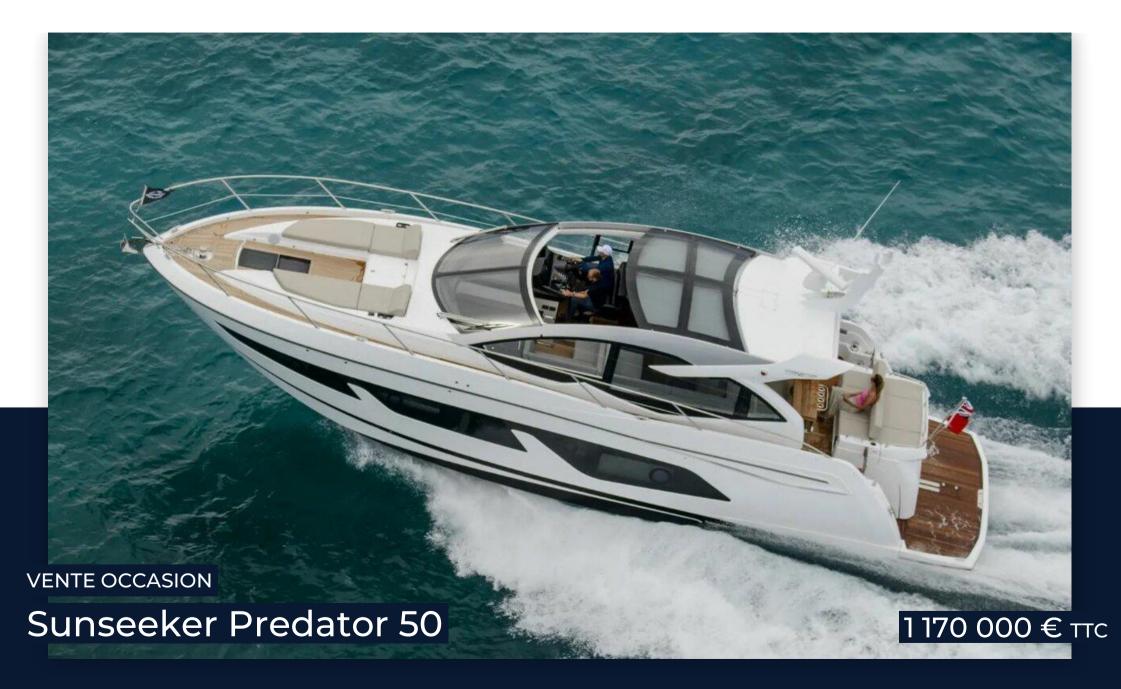

## DESCRIPTION

Sunseeker Predator 50, 2020 model, in immaculate condition. 2-cabin version

This yacht is equipped with a Seakeeper SK6 stabilisation system.

It is powered by two Volvo Penta D8 (600 hp) shaft drives with only 120 hours of operation.